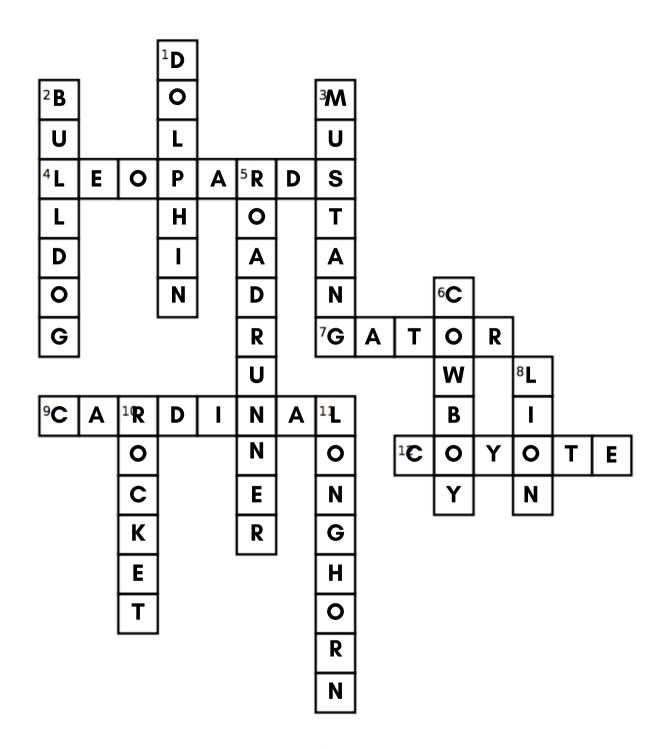

## (cfb MASCOT CROSSWORD

### Down:

- 1. this swims in the ocean
- this dog is never a bully even though his name might fool you
- 3. this wild horse is full of pride
- 5. this fast bird has long legs
- 6. let's lasso some cows
- same mascot as RL Turner
- 10. let's go to the moon in this
- 11. this has really long horns

### Across:

- 4. I have spots and am a feline
- 7. a green reptile that snaps
- 9. I'm a red bird
- 12. I howl at the moon

help our mascot find their dog