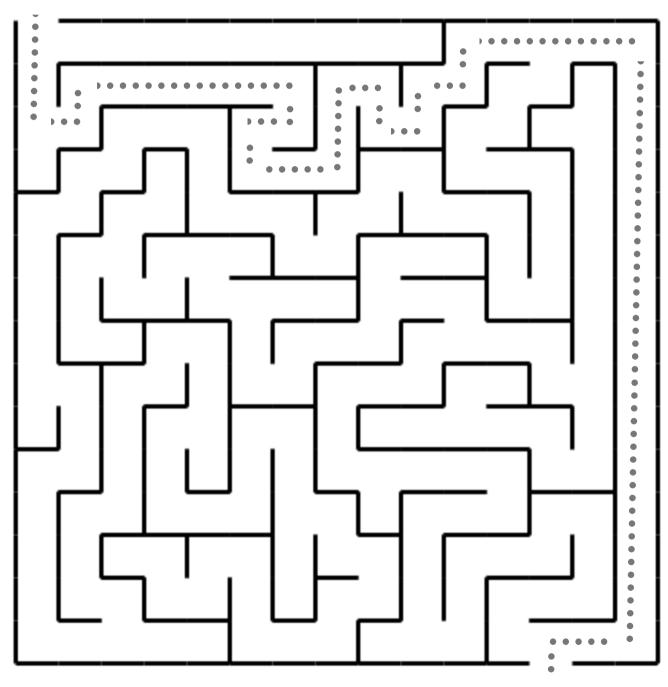

## **FUN MAZE SOLUTION**

help our mascot find their dog

| 6 | 8 | 4 | 7 | 9 | 1 | 3 | 5 | 2 |
|---|---|---|---|---|---|---|---|---|
| 5 | 7 | 9 | 3 | 2 | 4 | 6 | 8 | 1 |
| 1 | 2 | 3 | 5 | 6 | 8 | 7 | 4 | 9 |
| 3 | 4 | 2 | 1 | 5 |   | 8 |   | 7 |
| 7 | 9 | 5 | 8 | 3 | 2 | 1 | 6 | 4 |
| 8 | 6 | 1 | 4 | 7 | 9 | 2 | 3 | 5 |
| 2 | 1 | 6 | 9 | 8 | 5 | 4 | 7 | 3 |
| 9 | 3 | 8 | 2 | 4 | 7 | 5 | 1 | 6 |
| 4 | 5 | 7 | 6 | 1 | 3 | 9 | 2 | 8 |