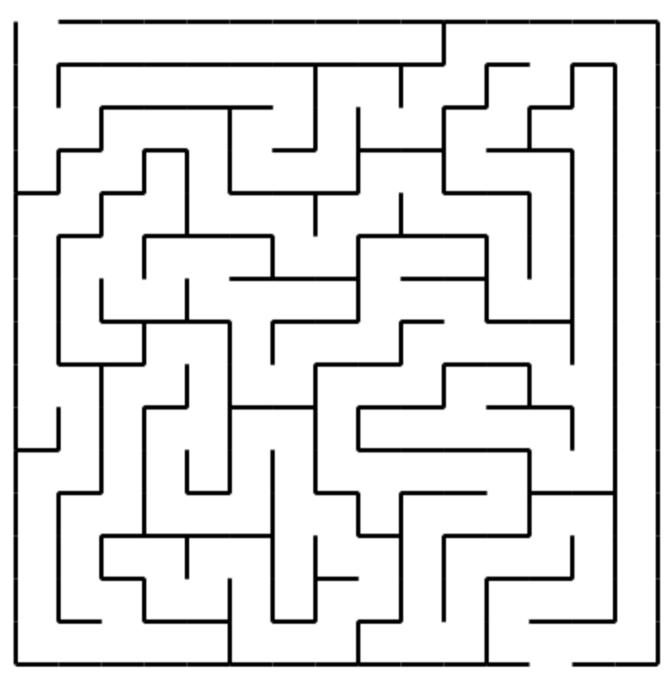

### Across:

- 4. I have spots and am a feline
- 7. a green reptile that snaps
- 9. I'm a red bird
- 12. I howl at the moon

help our mascot find their dog