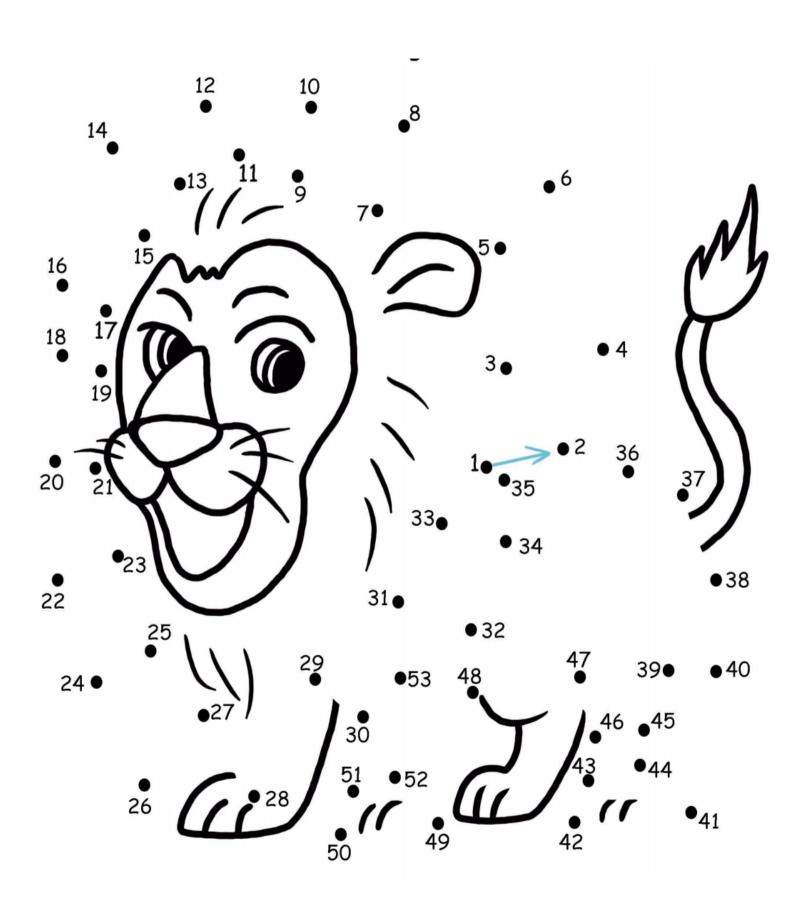

mathbf{z}$  $\mathbf{z}$ C Ь  $\mathbf{Y}$ V J Р В W W X Y  $\mathbf{z}$ N S S M IJ Ι  ${f E}$ Т R E Н Α R K Z Α R X Н Е В J M Α Х Ν W O D H F R R Ι ıΤ R K V IJ W E В  $\mathbf{z}$ K Y R т U W E В G

ART
CFBISD
EDUCATION
FUN
GYM
LEARN
MUSIC
SCHOOL
TEACHER
TOGETHER

# find the words



## (cfb MASCOT CROSSWORD



### Down:

- 1. this swims in the ocean
- this dog is never a bully even though his name might fool you
- 3. this wild horse is full of pride
- 5. this fast bird has long legs
- 6. let's lasso some cows
- same mascot as RL Turner
- 10. let's go to the moon in this
- 11. this has really long horns

### Across:

- 4. I have spots and am a feline
- 7. a green reptile that snaps
- 9. I'm a red bird
- 12. I howl at the moon



help our mascot find their dog









# CONNECT THE DOTS



### 1. How old am I

- 2. My favorite subject in school
- 3. My favorite song
- 4. My favorite food is
- 5. My favorite hobby is
- 6. My favorite TV Show is
- 7. My favorite book is

- 1. Find something that starts with a "B"
- 2. Find something that is round
- 3. Find something that is blue
- 4. Find something that you love
- 5. Find something that is rectangle
- 6. Find something that you can eat
- 7. Find something that is green
- 8. Find something that is soft
- 9. Find something that is red
- 10. Find something that reminds you of school
- 11. Find something that colors
- 11. Find something that is square









# Cfb COLORING PAGES





# Cfb MATH SUDOKU PUZZLES

|   | 8 |   |   |   | 1 |   |   | 2 |
|---|---|---|---|---|---|---|---|---|
|   |   |   |   |   | 4 |   |   | 1 |
|