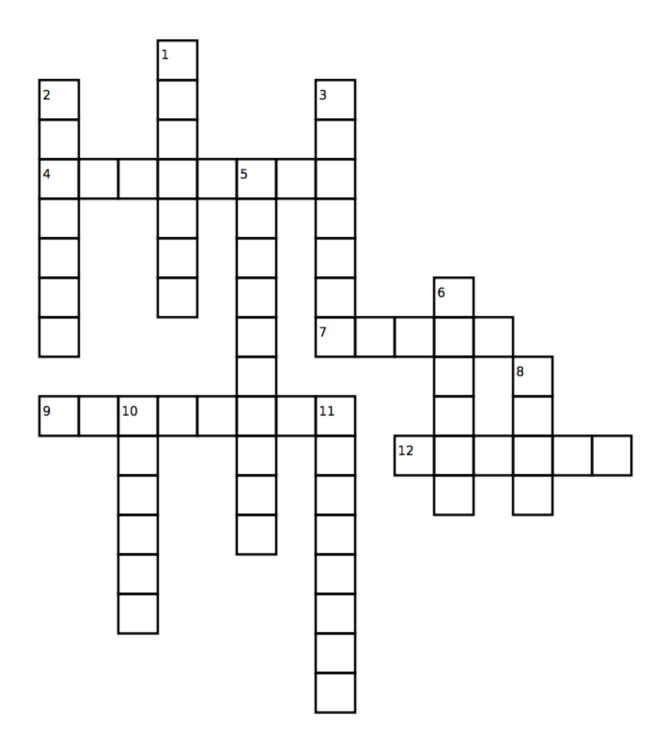

## (cfb MASCOT CROSSWORD

### Down:

- 1. this swims in the ocean
- this dog is never a bully even though his name might fool you
- 3. this wild horse is full of pride
- 5. this fast bird has long legs
- 6. let's lasso some cows
- same mascot as RL Turner
- 10. let's go to the moon in this
- 11. this has really long horns

### Across:

- 4. I have spots and am a feline
- 7. a green reptile that snaps
- 9. I'm a red bird
- 12. I howl at the moon

help our mascot find their dog