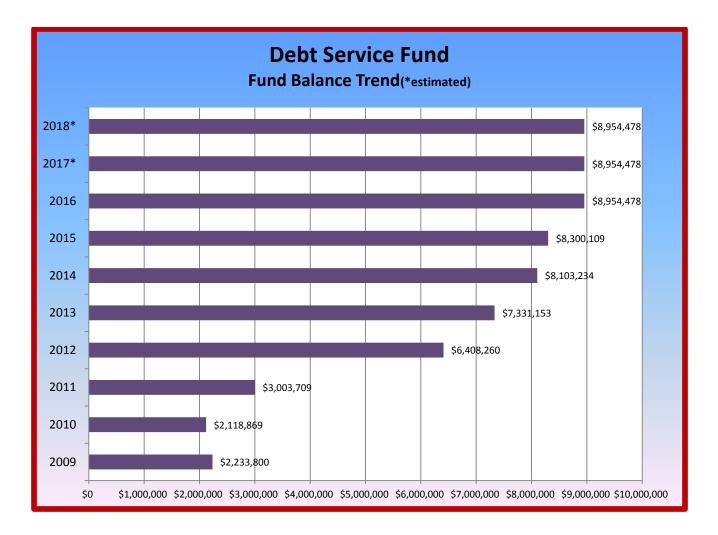

### Carrollton-Farmers Branch ISD Debt Service Fund Five Year Summary of Revenues and Expenditures

|                                                          | Audited          |    | Audited      |    | Audited      | I  | Beginning<br>Budget | I  | Beginning<br>Budget |    | Increase    | %        | %        |
|----------------------------------------------------------|------------------|----|--------------|----|--------------|----|---------------------|----|---------------------|----|-------------|----------|----------|
|                                                          | 2013-14          |    | 2014-15      |    | 2015-16      |    | 2016-17             |    | 2017-18             | (  | Decrease)   | Change   | Of Total |
| Revenues                                                 |                  |    |              |    |              |    |                     |    |                     |    |             |          |          |
| Local & Intermediate                                     |                  |    |              |    |              |    |                     |    |                     |    |             |          |          |
| Tax Revenues                                             | \$<br>41,463,348 | \$ | 41,266,358   | \$ | 40,348,057   | \$ | 39,716,008          | \$ | 40,550,680          | \$ | 834,672     | 2.02%    | 98.38%   |
| State Hold Harmless                                      | -                | •  | -            | ·  | 684,035      | •  | 640,792             | •  | 607,577             | ·  | (33,215)    | 0.00%    | 1.47%    |
| Interest/Other Income                                    | 3,987            |    | 1,434        |    | 37,678       |    | 10,000              |    | 60,000              |    | 50,000      | 3486.75% | 0.15%    |
| Total Revenue                                            | \$<br>41,467,335 | \$ | 41,267,792   | \$ | 41,069,770   | \$ | 40,366,800          | \$ | 41,218,257          | \$ | 851,457     | 2.06%    | 100.00%  |
| Expenditures                                             |                  |    |              |    |              |    |                     |    |                     |    |             |          |          |
| 71 Debt Services                                         |                  |    |              |    |              |    |                     |    |                     |    |             |          |          |
| Principal                                                | \$<br>26,755,000 | \$ | 28,295,000   | \$ | 29,525,000   | \$ | 30,310,000          | \$ | 32,800,000          | \$ | 2,490,000   | 8.80%    | 79.58%   |
| Interest                                                 | 14,472,101       |    | 12,446,881   |    | 10,887,351   |    | 10,046,800          |    | 8,403,257           |    | (1,643,543) | -13.20%  | 20.39%   |
| Issuance Costs & Fees                                    | 7,800            |    | 303,266      |    | 229,630      |    | 10,000              |    | 15,000              |    | 5,000       | 1.65%    | 0.04%    |
| Total Expenditures                                       | \$<br>41,234,901 | \$ | 41,045,147   | \$ | 40,641,981   | \$ | 40,366,800          | \$ | 41,218,257          | \$ | 851,457     | 2.07%    | 100.00%  |
| Other Sources & Uses                                     |                  |    |              |    |              |    |                     |    |                     |    |             |          |          |
| Sale of Bonds                                            | \$<br>-          | \$ | 34,725,000   | \$ | 23,495,000   | \$ | -                   | \$ | -                   | \$ | -           |          |          |
| Operating Transfers In/Misc Non-Rev                      | 539,647          |    | -            |    | -            |    | -                   |    | -                   |    | -           |          |          |
| Premium or Discount on Issuance of Bonds<br>Other (Uses) | -                |    | 2,642,857    |    | 2,371,708    |    | -                   |    | -                   |    | -           |          |          |
| Payment to Bond Refunding Escrow Agent                   | -                |    | (37.393.627) |    | (25.640.128) |    | -                   |    |                     |    | -           |          |          |
| Net Other Sources & Uses                                 | \$<br>539,647    | \$ | (25,770)     | \$ | 226,580      | \$ |                     | \$ |                     | \$ |             |          |          |
|                                                          | ,                |    |              | ·  | ,            |    |                     |    |                     |    |             |          |          |
| Estimated Change in Fund Balance                         | \$<br>772,081    | \$ | 196,875      | \$ | 654,369      | \$ | -                   | \$ | -                   | \$ | -           |          |          |
| Estimated Fund Balance 9/1                               | <br>7,331,153    |    | 8,103,234    |    | 8,300,109    |    | 8,954,478           |    | 8,954,478           |    | -           |          |          |
| Estimated Fund Balance 8/31                              | \$<br>8,103,234  | \$ | 8,300,109    | \$ | 8,954,478    | \$ | 8,954,478           | \$ | 8,954,478           | \$ | -           |          |          |