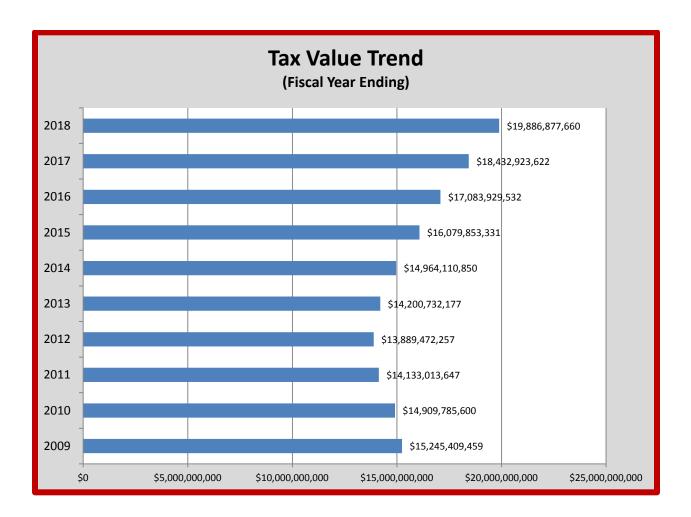

# 2017 Summary of Appraisal Rolls

|                                            | Totals of Dal     | las & Denton     | Totals Combined   |  |  |
|--------------------------------------------|-------------------|------------------|-------------------|--|--|
|                                            | Dallas            |                  | Totals combined   |  |  |
| # of Doroolo                               |                   | Denton           | 47.040            |  |  |
| # of Parcels                               | 33,278            | 13,770           | 47,048            |  |  |
| Personal Property                          | \$ 3,613,750,090  | \$ 205,287,716   | \$ 3,819,037,806  |  |  |
| Land                                       | 3,696,765,010     | 1,128,574,963    | 4,825,339,973     |  |  |
| Improvements                               | 11,033,252,790    | 3,184,070,839    | 14,217,323,629    |  |  |
| Total Market Value *                       | \$ 18,343,767,890 | \$ 4,517,933,518 | \$ 22,861,701,408 |  |  |
|                                            | . , , ,           | . , , , ,        | _ , , , , _       |  |  |
| Less Exemptions                            |                   |                  |                   |  |  |
| Homestead                                  | \$ (414,958,905)  |                  | \$ (637,959,432)  |  |  |
| Over 65                                    | (48,705,100)      | (26,519,800)     | (75,224,900)      |  |  |
| Homestead Cap Adj                          | (105,089,665)     | (74,755,244)     | (179,844,909)     |  |  |
| Absolute                                   | (1,179,032,855)   | (210,496,052)    | (1,389,528,907)   |  |  |
| Ag Deferral                                | (56,402,212)      | -                | (56,402,212)      |  |  |
| Disabled Veteran                           | (1,863,120)       | (1,154,000)      | (3,017,120)       |  |  |
| Total Disabled Veteran                     | (12,092,323)      | (5,902,288)      | (17,994,611)      |  |  |
| Disabled Person                            | (2,943,450)       | (1,010,000)      | (3,953,450)       |  |  |
| PP Nominal Value                           | (89,290)          | (6,313)          | (95,603)          |  |  |
| Mineral Rights                             | (1,000)           | -                | (1,000)           |  |  |
| Personal Property Vehicle                  | -                 | (30,000)         | (30,000)          |  |  |
| Freeport                                   | (705,508,350)     | (22,300,256)     | (727,808,606)     |  |  |
| Pollution Control                          | (462,751)         | (4,545)          | (467,296)         |  |  |
|                                            |                   |                  |                   |  |  |
| Est. Net Taxable Under Protest             | \$ 88,397,812     | \$ 29,106,486    | \$ 117,504,298    |  |  |
| Total Tayabla Valua & Under Drotaat        | ¢ 15 005 016 691  | ¢ 2.091.960.070  | ¢ 10 996 977 660  |  |  |
| Total Taxable Value & Under Protest        | \$ 15,905,016,681 | \$ 3,981,860,979 | \$ 19,886,877,660 |  |  |
| *New Construction Included in Market Value | \$ 200,168,650    | \$ 33,250,859    |                   |  |  |
|                                            | ,                 | ,,,              | l                 |  |  |