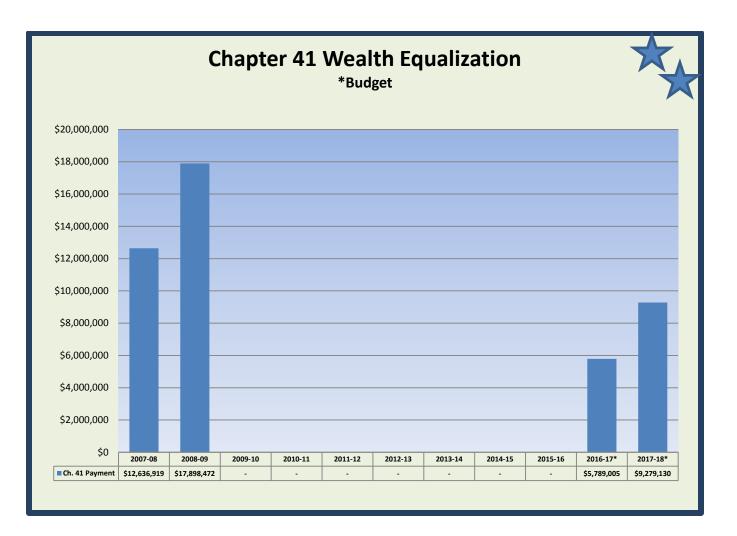

C-FB ISD's estimated wealth per student for 2017-18 equals 514,856. Since this is above the 1<sup>st</sup> and 3<sup>rd</sup> equalized wealth level, there will be a Chapter 41 recapture payment in 2017-18 related to the first 1.00 of tax effort and any pennies above 1.06.

Note: Revenue above does not reflect the reduction required for wealth equalization (Chapter 41 payments). Revenue less the Chapter 41 payment might be a better indicator of resources the district has for operations. See page 4 of this document for a graph of Chapter 41 payments. No Chapter 41 payments were made from 2009-10 to 2015-16.

For 2008-09, the graph reflects a State funding refund (from prior years) of \$6.9 million.

| General Fund Expenditure<br>By Major Object(Budget) |               |                    |                      |                 |                |  |  |  |  |  |  |
|-----------------------------------------------------|---------------|--------------------|----------------------|-----------------|----------------|--|--|--|--|--|--|
| Capital Outlay                                      |               |                    |                      |                 |                |  |  |  |  |  |  |
| Other Operating                                     |               |                    |                      |                 |                |  |  |  |  |  |  |
| -<br>Supplies & Materials                           |               |                    |                      |                 |                |  |  |  |  |  |  |
| -<br>Purchased Services                             |               |                    |                      |                 |                |  |  |  |  |  |  |
| Payroll                                             |               |                    |                      |                 | _              |  |  |  |  |  |  |
| \$                                                  | - \$5         | 0,000,000          | \$100,000,000        | \$150,000,000   | \$200,000,000  |  |  |  |  |  |  |
|                                                     | Payroll       | Purchased Services | Supplies & Materials | Other Operating | Capital Outlay |  |  |  |  |  |  |
| Beginning Budget 2017-18                            | \$189,653,036 | 32,056,852         | 8,553,222            | 32,663,634      | 421,500        |  |  |  |  |  |  |
| Beginning Budget 2016-17                            | \$186,383,122 | 28,453,953         | 11,201,322           | 29,494,973      | 424,500        |  |  |  |  |  |  |
| Beginning Budget 2015-16                            | \$177,647,394 | 22,448,792         | 11,324,254           | 26,148,216      | 415,500        |  |  |  |  |  |  |
| Beginning Budget 2014-15                            | \$171,835,892 | 22,071,027         | 15,586,352           | 21,696,506      | 454,633        |  |  |  |  |  |  |
| Beginning Budget 2013-14                            | \$167,344,973 | 21,309,576         | 9,375,902            | 18,935,131      | 430,500        |  |  |  |  |  |  |