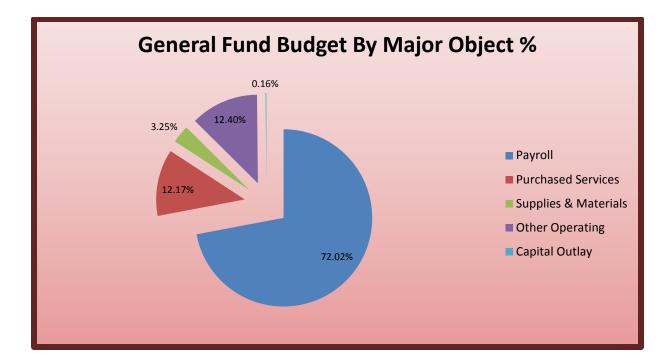

For 2008-09, the graph reflects a State funding refund (from prior years) of \$6.9 million.

| General Fund Expenditure<br>By Major Object(Budget) |               |                    |                      |                 |                |  |  |  |  |  |  |
|-----------------------------------------------------|---------------|--------------------|----------------------|-----------------|----------------|--|--|--|--|--|--|
| Capital Outlay                                      |               |                    |                      |                 |                |  |  |  |  |  |  |
| Other Operating                                     |               |                    |                      |                 |                |  |  |  |  |  |  |
| -<br>Supplies & Materials                           |               |                    |                      |                 |                |  |  |  |  |  |  |
| -<br>Purchased Services                             |               |                    |                      |                 |                |  |  |  |  |  |  |
| Payroll                                             |               |                    |                      |                 | _              |  |  |  |  |  |  |
| \$                                                  | - \$5         | 0,000,000          | \$100,000,000        | \$150,000,000   | \$200,000,000  |  |  |  |  |  |  |
|                                                     | Payroll       | Purchased Services | Supplies & Materials | Other Operating | Capital Outlay |  |  |  |  |  |  |
| Beginning Budget 2017-18                            | \$189,653,036 | 32,056,852         | 8,553,222            | 32,663,634      | 421,500        |  |  |  |  |  |  |
| Beginning Budget 2016-17                            | \$186,383,122 | 28,453,953         | 11,201,322           | 29,494,973      | 424,500        |  |  |  |  |  |  |
| Beginning Budget 2015-16                            | \$177,647,394 | 22,448,792         | 11,324,254           | 26,148,216      | 415,500        |  |  |  |  |  |  |
| Beginning Budget 2014-15                            | \$171,835,892 | 22,071,027         | 15,586,352           | 21,696,506      | 454,633        |  |  |  |  |  |  |
| Beginning Budget 2013-14                            | \$167,344,973 | 21,309,576         | 9,375,902            | 18,935,131      | 430,500        |  |  |  |  |  |  |