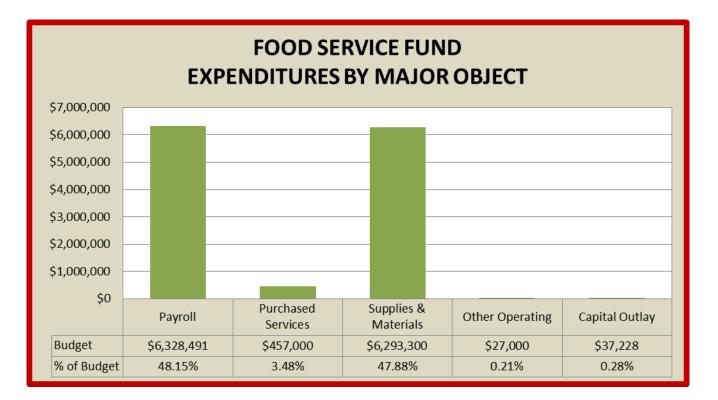

### Carrollton-Farmers Branch ISD Food Service Fund Five Year Summary of Revenues and Expenditures

|                                     | Audited      | Audited      | Audited      | Beginning<br>Budget | Beginning<br>Budget | Increase   | %      | %        |
|-------------------------------------|--------------|--------------|--------------|---------------------|---------------------|------------|--------|----------|
|                                     | 2013-14      | 2014-15      | 2015-16      | 2016-17             | 2017-18             | (Decrease) | Change | Of Total |
|                                     |              |              |              |                     |                     |            |        |          |
| Revenues                            |              |              |              |                     |                     |            |        |          |
| Local & Intermediate Revenue        | \$ 2,237,370 | \$ 2,584,494 | \$ 2,549,578 | \$ 2,813,264        | \$ 3,001,551        | \$ 188,287 | 6.69%  | 22.84%   |
| State Revenue                       | 67,795       | 68,521       | 71,048       | 70,000              | 70,000              | -          | 0.00%  | 0.53%    |
| Federal Revenue                     | 8,711,952    | 9,412,284    | 9,519,622    | 9,807,555           | 10,071,468          | 263,913    | 2.69%  | 76.63%   |
| Total Revenue                       | \$11,017,117 | \$12,065,299 | \$12,140,248 | \$ 12,690,819       | \$13,143,019        | \$ 452,200 | 3.56%  | 100.00%  |
|                                     |              |              |              |                     |                     |            |        |          |
| Expenditures                        |              |              |              |                     |                     |            |        |          |
| 35 Food Service                     | \$10,582,953 | \$10,817,100 | \$11,295,632 | \$ 12,690,819       | \$13,143,019        | \$ 452,200 | 3.56%  | 100.00%  |
| 81 Capital Outlay                   | -            | -            |              | -                   | -                   | -          | 0%     | 0.00%    |
| Total Expenditures                  | \$10,582,953 | \$10,817,100 | \$11,295,632 | \$12,690,819        | \$13,143,019        | \$ 452,200 | 3.56%  | 100.00%  |
| Other Sources & Uses                |              |              |              |                     |                     |            |        |          |
| Operating Transfers In/Misc Non-Rev | \$-          | \$-          | \$-          | \$-                 | \$-                 | \$-        |        |          |
| Net Other Sources & Uses            | <u> </u>     |              | \$ -         | •                   | \$ -                |            |        |          |
|                                     | Ψ            | Ψ            | Ψ            | Ψ                   | Ψ                   | ψ          |        |          |
|                                     |              |              |              |                     |                     |            |        |          |
| Estimated Change in Fund Balance    | \$ 434,164   | \$ 1,248,199 | \$ 844,616   | \$-                 | \$ -                | \$-        |        |          |
| Estimated Fund Balance 9/1          | 171,557      | 605,721      | 1,853,920    | 2,698,536           | 2,698,536           | -          |        |          |
|                                     |              | *            |              |                     |                     |            |        |          |
| Estimated Fund Balance 8/31         | \$ 605,721   | \$ 1,853,920 | \$ 2,698,536 | \$ 2,698,536        | \$ 2,698,536        | \$-        |        |          |