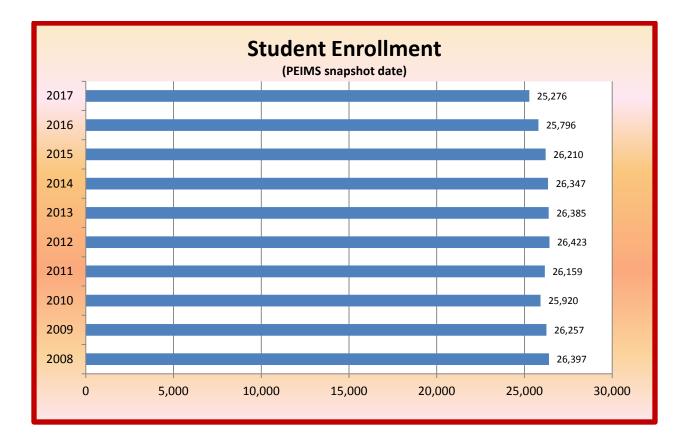

rate                          | 16.0    | 1.0%    |  |  |  |

| Teachers by              |       |         |  |  |  |
|--------------------------|-------|---------|--|--|--|
| Years of Experience      |       |         |  |  |  |
|                          | FTE's | Percent |  |  |  |
| Beginning Teachers       | 122.3 | 7.3%    |  |  |  |
| 1-5 Years Experience     | 558.4 | 33.4%   |  |  |  |
| 6-10 Years Experience    | 330.4 | 19.7%   |  |  |  |
| 11-20 Years Experience   | 472.3 | 28.2%   |  |  |  |
| Over 20 years Experience | 190.8 | 11.4%   |  |  |  |

| Student/Teacher Ratio          | 15.1 |
|--------------------------------|------|
| Average Experience of Teachers | 9.8  |
| Average Experience of Teachers |      |
| with District                  | 6.9  |

\_

### STAFF DATA













### TAX VALUES & TAX RATES

# 2017 Summary of Appraisal Rolls

|                                            | Totals of Dal     | las & Denton     | Totals Combined   |  |  |
|--------------------------------------------|-------------------|------------------|-------------------|--|--|
|                                            | Dallas            |                  | Totals combined   |  |  |
| # of Doroolo                               |                   | Denton           | 47.040            |  |  |
| # of Parcels                               | 33,278            | 13,770           | 47,048            |  |  |
| Personal Property                          | \$ 3,613,750,090  | \$ 205,287,716   | \$ 3,819,037,806  |  |  |
| Land                                       | 3,696,76