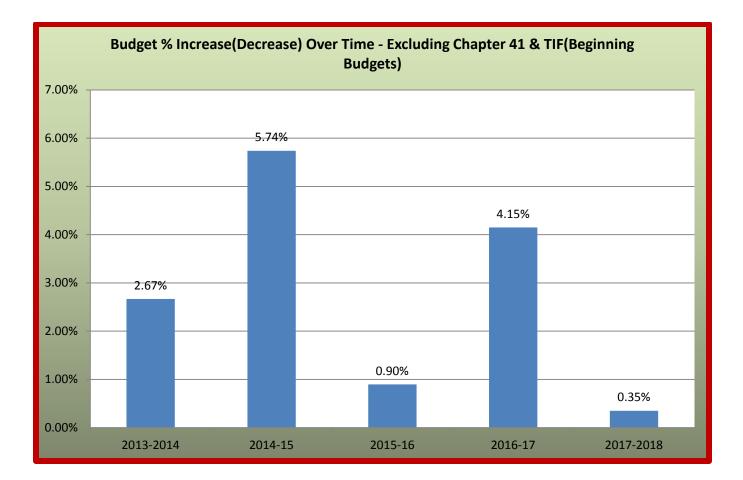

| \$189,653,036 | 32,056,852         | 8,553,222            | 32,663,634      | 421,500        |  |  |  |  |  |  |
| Beginning Budget 2016-17                            | \$186,383,122 | 28,453,953         | 11,201,322           | 29,494,973      | 424,500        |  |  |  |  |  |  |
| Beginning Budget 2015-16                            | \$177,647,394 | 22,448,792         | 11,324,254           | 26,148,216      | 415,500        |  |  |  |  |  |  |
| Beginning Budget 2014-15                            | \$171,835,892 | 22,071,027         | 15,586,352           | 21,696,506      | 454,633        |  |  |  |  |  |  |
| Beginning Budget 2013-14                            | \$167,344,973 | 21,309,576         | 9,375,902            | 18,935,131      | 430,500        |  |  |  |  |  |  |













| Staff Average Salaries                                                                        |                  |                             |                             |                             |                               |                                      |  |  |  |  |  |
|-----------------------------------------------------------------------------------------------|------------------|-----------------------------|-----------------------------|-----------------------------|-------------------------------|--------------------------------------|--|--|--|--|--|
|                                                                                               | Actual 2011-12   | Actual<br>2012-13           | Actual<br>2013-14           | Actual<br>2014-15           | Act