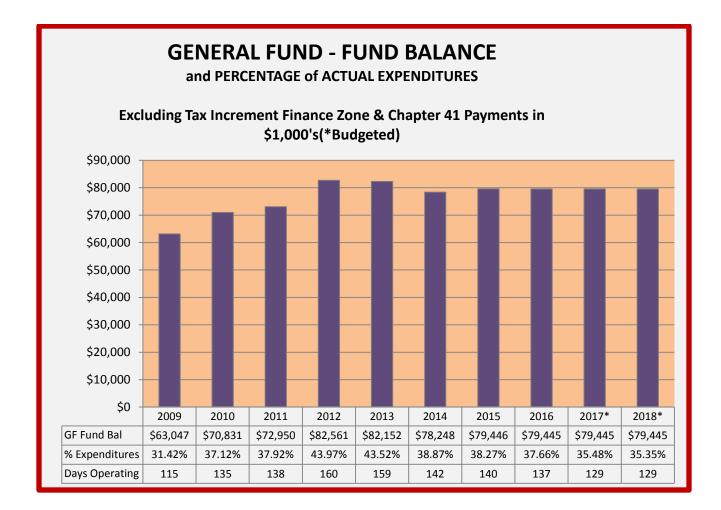

### General Fund Five Year Summary of Revenues and Expenditures

|            |                                    |               |                |                |                | Beginning      | Beginning         |    |             |         |          |
|------------|------------------------------------|---------------|----------------|----------------|----------------|----------------|-------------------|----|-------------|---------|----------|
|            |                                    | Audited       | Audited        | Audited        | Audited        | Budget         | Budget            |    | Increase    | %       | %        |
|            |                                    | 2012-13       | 2013-14        | 2014-15        | 2015-16        | 2016-17        | 2017-18           | (  | Decrease)   | Change  | Of Total |
|            |                                    |               |                |                |                |                |                   |    |             |         |          |
|            | d Revenues                         |               |                |                |                |                |                   |    |             |         |          |
| LO         | CAL AND INTERMEDIATE               |               |                |                |                |                |                   |    |             |         |          |
| Tax        | Revenues                           | \$145,569,900 | \$ 152,362,340 | \$ 163,296,377 | \$ 173,871,147 | \$ 209,208,340 | \$<br>224,476,713 | \$ | 15,268,373  | 7.30%   | 85.24%   |
| Oth        | er Local                           | 1,690,440     | 1,400,640      | 1,837,801      | 1,763,642      | 1,522,000      | 1,569,000         |    | 47,000      | 3.09%   | 0.60%    |
|            | ATE                                |               |                |                |                |                |                   |    |             |         |          |
|            | Capita and other state revenue     | 44,267,987    | 47,193,293     | 48,475,903     | 44,053,371     | 30,502,541     | 23,167,422        |    | (7,335,119) | -24.05% | 8.80%    |
|            | behalf Retirement Payment          | 8,662,891     | 9,800,913      | 10,079,032     | 9,476,090      | 10,674,989     | 10,085,109        |    | (589,880)   | -5.53%  | 3.83%    |
| Dire       | ect                                | 1,984,463     | 2,354,735      | 3,090,236      | 5,056,617      | 4,050,000      | 4,050,000         |    | -           | 0.00%   | 1.54%    |
| Total Esti | imated Revenue                     | \$202,175,681 | \$ 213,111,921 | \$ 226,779,349 | \$ 234,220,867 | \$ 255,957,870 | \$<br>263,348,244 | \$ | 7,390,374   | 2.89%   | 100.00%  |
| Appropria  | ated Expenditures                  |               |                |                |                |                |                   |    |             |         |          |
|            | ruction                            | \$111,452,170 | \$ 120,562,460 | \$ 124,693,818 | \$ 125,595,185 | \$ 133,858,900 | \$<br>132,362,267 | \$ | (1,496,633) | -1.12%  | 50.26%   |
|            | ructional Resources & Media        | 3,686,115     | 3,624,063      | 3,897,565      | 3,759,510      | 3,847,108      | 3,971,174         |    | 124,066     | 3.22%   | 1.51%    |
|            | riculum & Staff Development        | 3,568,094     | 4,057,807      | 3,780,875      | 4,132,207      | 4,373,528      | 4,548,716         |    | 175,188     | 4.01%   | 1.73%    |
|            | ructional Leadership               | 2,697,660     | 3,068,126      | 3,228,172      | 3,367,186      | 3,924,925      | 4,058,278         |    | 133,353     | 3.40%   | 1.54%    |
|            | nool Leadership                    | 13,118,244    | 13,520,772     | 14,195,757     | 14,631,049     | 15,016,544     | 15,779,155        |    | 762,611     | 5.08%   | 5.99%    |
| 31 Gui     | dance Counseling & Evaluation      | 8,556,951     | 9,313,572      | 9,719,307      | 9,880,225      | 10,616,266     | 10,710,352        |    | 94,086      | 0.89%   | 4.07%    |
| 32 Soc     | cial Work Services                 | 177,134       | 140,089        | 68,002         | 68,949         | 74,126         | 76,740            |    | 2,614       | 3.53%   | 0.03%    |
| 33 Hea     | alth Services                      | 2,404,846     | 2,559,622      | 2,564,320      | 2,755,568      | 2,748,020      | 2,881,960         |    | 133,940     | 4.87%   | 1.09%    |
| 34 Trai    | nsportation                        | 4,283,536     | 4,602,207      | 4,098,670      | 4,779,017      | 5,482,940      | 5,662,440         |    | 179,500     | 3.27%   | 2.15%    |
| 35 Foo     | od Services                        | 10,197        | 126,610        | 81,151         | 56,967         | 146,016        | 143,945           |    | (2,071)     | -1.42%  | 0.05%    |
| 36 Co-     | Curricular/Extra Curricular        | 4,386,071     | 4,470,301      | 4,365,191      | 4,711,733      | 4,886,803      | 4,985,311         |    | 98,508      | 2.02%   | 1.89%    |
| 41 Ger     | neral Administration               | 5,569,995     | 5,576,365      | 5,733,153      | 6,064,037      | 6,452,357      | 6,716,095         |    | 263,738     | 4.09%   | 2.55%    |
| 51 Plar    | nt Maintenance & Operation         | 21,255,422    | 21,219,761     | 21,816,848     | 22,246,358     | 24,466,222     | 24,584,234        |    | 118,012     | 0.48%   | 9.34%    |
| 52 Sec     | curity & Monitoring Services       | 1,422,513     | 1,516,817      | 1,477,867      | 1,625,823      | 1,701,492      | 1,851,161         |    | 149,669     | 8.80%   | 0.70%    |
| 53 Data    | a Processing                       | 5,004,297     | 5,772,319      | 6,668,538      | 6,014,882      | 4,922,613      | 4,955,513         |    | 32,900      | 0.67%   | 1.88%    |
| 61 Con     | mmunity Services                   | 160,268       | 178,075        | 154,868        | 84,325         | 122,536        | 67,144            |    | (55,392)    | -45.20% | 0.03%    |
| 81 Fac     | ilities Acquisition & Construction | 108,359       | 95,654         | 130,890        | 230,015        | 105,269        | 110,340           |    | 5,071       | 4.82%   | 0.04%    |
| 91 Con     | ntracted Instructional Services    | -             | -              | -              |                | 5,789,005      | 9,279,130         |    | 3,490,125   | 60.29%  | 3.52%    |
| 92 Incr    | remental Costs Assoc with Chap 41  | -             | -              | -              |                | -              | -                 |    | -           | 0.00%   | 0.00%    |
| 95 Juv     | enile Justice Alternative Ed Prgms | 28,386        | 8,639          | 31,486         | 39,869         | 200,000        | 200,000           |    | -           | 0.00%   | 0.08%    |
| 97 Tax     | Increment Financing Zone           | 13,807,241    | 15,713,810     | 17,974,812     | 22,623,080     | 26,238,200     | 29,353,114        |    | 3,114,914   | 11.87%  | 11.15%   |
| 99 Oth     | er Intergovernmental Charges       | 886,812       | 889,432        | 899,649        | 932,440        | 985,000        | 1,051,175         |    | 66,175      | 6.72%   | 0.40%    |
| Total App  | propriated Expenditures            | \$202,584,311 | \$ 217,016,501 | \$ 225,580,939 | \$ 233,598,425 | \$ 255,957,870 | \$<br>263,348,244 | \$ | 7,390,374   | 2.89%   | 100.00%  |
| Other Sou  | urces & Uses                       |               |                |                |                |                |                   |    |             |         |          |
| Con        | ntractual Obligation Proceeds      | \$-           | \$-            | \$-            | \$-            | \$-            | \$<br>-           | \$ | -           |         |          |
| Sale       | e of Property                      | -             | -              | -              | -              | -              | -                 |    | -           |         |          |
| Oth        | er Resources                       | -             | -              | -              | -              | -              | -                 |    | -           |         |          |
| Ope        | erating Transfers In/Misc Non-Rev  | -             | -              | -              | -              | -              | -                 |    | -           |         |          |
| Spe        | ecial Item                         | -             | -              | -              | -              | -              | -                 |    |             |         |          |
| Ope        | erating Transfers out & Other Uses | -             | -              | -              | -              | -              | -                 |    | -           |         |          |
| Net Other  | r Sources & Uses                   | \$-           | \$-            | \$ -           | \$ -           | \$-            | \$<br>-           | \$ | -           |         |          |
|            |                                    |               |                |                |                |                |                   |    |             |         |          |
| Estimated  | d Change in Fund Balance           | \$ (408,630)  | \$ (3,904,580) | \$ 1,198,410   | \$ 622,442     | \$-            | \$<br>-           | \$ | -           |         |          |
| Estimated  | d Fund Balance 9/1                 | 82,560,823    | 82,152,193     | 78,247,613     | 79,446,023     | 79,445,072     | 79,445,072        |    | -           |         |          |
| Prior Peri | iod Adjustment                     |               |                |                | (623,393)      |                |                   |    |             |         |          |
| Estimate   | d Fund Balance 8/31                | \$ 82,152,193 | \$ 78,247,613  | \$ 79,446,023  | \$ 79,445,072  | \$ 79,445,072  | \$<br>79,445,072  | \$ | -           |         |          |