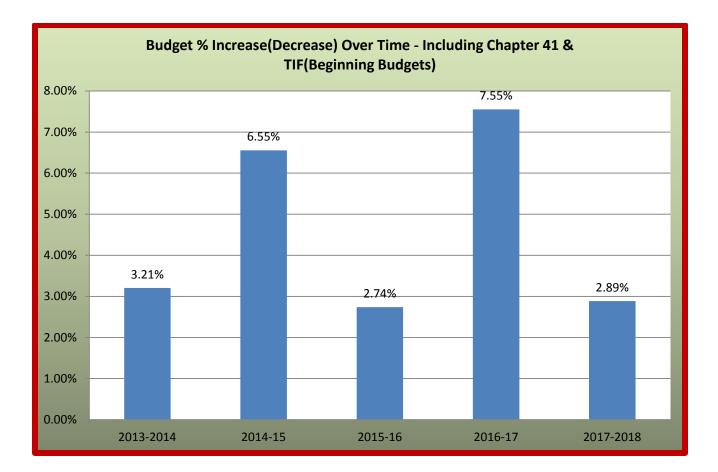

| \$189,653,036 | 32,056,852         | 8,553,222            | 32,663,634      | 421,500        |  |  |  |  |  |  |
| Beginning Budget 2016-17                            | \$186,383,122 | 28,453,953         | 11,201,322           | 29,494,973      | 424,500        |  |  |  |  |  |  |
| Beginning Budget 2015-16                            | \$177,647,394 | 22,448,792         | 11,324,254           | 26,148,216      | 415,500        |  |  |  |  |  |  |
| Beginning Budget 2014-15                            | \$171,835,892 | 22,071,027         | 15,586,352           | 21,696,506      | 454,633        |  |  |  |  |  |  |
| Beginning Budget 2013-14                            | \$167,344,973 | 21,309,576         | 9,375,902            | 18,935,131      | 430,500        |  |  |  |  |  |  |













| Staff Average Salaries                                                                        |                  |                             |                             |                             |                               |                                      |  |  |  |  |  |
|-----------------------------------------------------------------------------------------------|------------------|-----------------------------|-----------------------------|-----------------------------|-------------------------------|--------------------------------------|--|--|--|--|--|
|                                                                                               | Actual 2011-12   | Actual<br>2012-13           | Actual<br>2013-14           | Actual<br>2014-15           | A