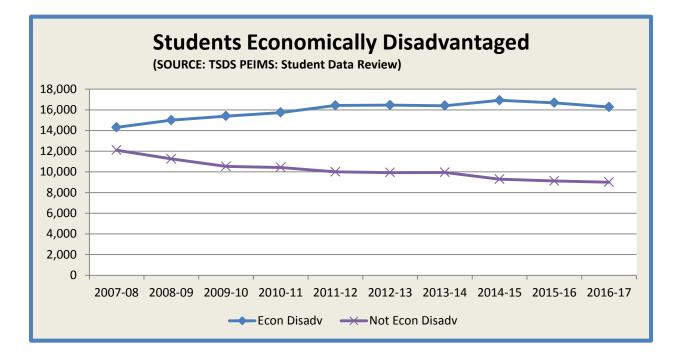

te                          | 16.0    | 1.0%    |  |  |  |

| Teachers by              |       |         |  |  |  |
|--------------------------|-------|---------|--|--|--|
| Years of Experience      |       |         |  |  |  |
|                          | FTE's | Percent |  |  |  |
| Beginning Teachers       | 122.3 | 7.3%    |  |  |  |
| 1-5 Years Experience     | 558.4 | 33.4%   |  |  |  |
| 6-10 Years Experience    | 330.4 | 19.7%   |  |  |  |
| 11-20 Years Experience   | 472.3 | 28.2%   |  |  |  |
| Over 20 years Experience | 190.8 | 11.4%   |  |  |  |

| Student/Teacher Ratio          | 15.1 |
|--------------------------------|------|
| Average Experience of Teachers | 9.8  |
| Average Experience of Teachers |      |
| with District                  | 6.9  |

\_

### STAFF DATA













### TAX VALUES & TAX RATES

# 2017 Summary of Appraisal Rolls

|                                            | Totals of Dal     | las & Denton     | Totals Combined   |  |  |
|--------------------------------------------|-------------------|------------------|-------------------|--|--|
|                                            | Dallas            |                  | Totals combined   |  |  |
| # of Doroolo                               |                   | Denton           | 47.040            |  |  |
| # of Parcels                               | 33,278            | 13,770           | 47,048            |  |  |
| Personal Property                          | \$ 3,613,750,090  | \$ 205,287,716   | \$ 3,819,037,806  |  |  |
| Land                                       | 3,696,765,