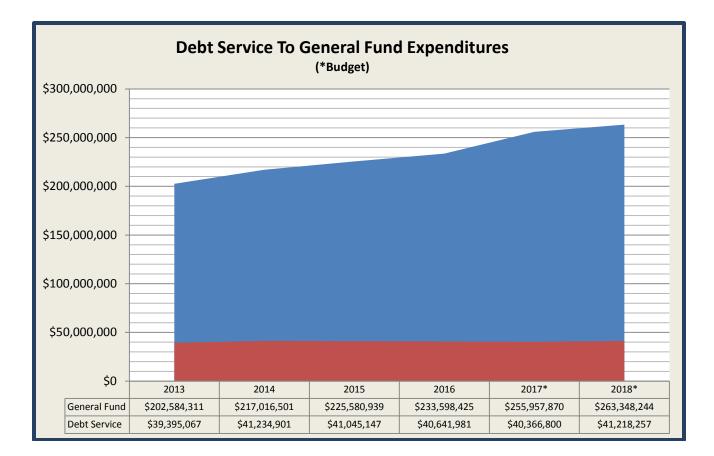

### Carrollton-Farmers Branch ISD Debt Service Fund Five Year Summary of Revenues and Expenditures

|                                                          | Audited          |    | Audited      |    | Audited      | I  | Beginning<br>Budget | I  | Beginning<br>Budget |    | Increase    | %        | %        |
|----------------------------------------------------------|------------------|----|--------------|----|--------------|----|---------------------|----|---------------------|----|-------------|----------|----------|
|                                                          | 2013-14          |    | 2014-15      |    | 2015-16      |    | 2016-17             |    | 2017-18             | (  | Decrease)   | Change   | Of Total |
| Revenues                                                 |                  |    |              |    |              |    |                     |    |                     |    |             |          |          |
| Local & Intermediate                                     |                  |    |              |    |              |    |                     |    |                     |    |             |          |          |
| Tax Revenues                                             | \$<br>41,463,348 | \$ | 41,266,358   | \$ | 40,348,057   | \$ | 39,716,008          | \$ | 40,550,680          | \$ | 834,672     | 2.02%    | 98.38%   |
| State Hold Harmless                                      | -                | •  | -            | ·  | 684,035      | •  | 640,792             | •  | 607,577             | ·  | (33,215)    | 0.00%    | 1.47%    |
| Interest/Other Income                                    | 3,987            |    | 1,434        |    | 37,678       |    | 10,000              |    | 60,000              |    | 50,000      | 3486.75% | 0.15%    |
| Total Revenue                                            | \$<br>41,467,335 | \$ | 41,267,792   | \$ | 41,069,770   | \$ | 40,366,800          | \$ | 41,218,257          | \$ | 851,457     | 2.06%    | 100.00%  |
| Expenditures                                             |                  |    |              |    |              |    |                     |    |                     |    |             |          |          |
| 71 Debt Services                                         |                  |    |              |    |              |    |                     |    |                     |    |             |          |          |
| Principal                                                | \$<br>26,755,000 | \$ | 28,295,000   | \$ | 29,525,000   | \$ | 30,310,000          | \$ | 32,800,000          | \$ | 2,490,000   | 8.80%    | 79.58%   |
| Interest                                                 | 14,472,101       |    | 12,446,881   |    | 10,887,351   |    | 10,046,800          |    | 8,403,257           |    | (1,643,543) | -13.20%  | 20.39%   |
| Issuance Costs & Fees                                    | 7,800            |    | 303,266      |    | 229,630      |    | 10,000              |    | 15,000              |    | 5,000       | 1.65%    | 0.04%    |
| Total Expenditures                                       | \$<br>41,234,901 | \$ | 41,045,147   | \$ | 40,641,981   | \$ | 40,366,800          | \$ | 41,218,257          | \$ | 851,457     | 2.07%    | 100.00%  |
| Other Sources & Uses                                     |                  |    |              |    |              |    |                     |    |                     |    |             |          |          |
| Sale of Bonds                                            | \$<br>-          | \$ | 34,725,000   | \$ | 23,495,000   | \$ | -                   | \$ | -                   | \$ | -           |          |          |
| Operating Transfers In/Misc Non-Rev                      | 539,647          |    | -            |    | -            |    | -                   |    | -                   |    | -           |          |          |
| Premium or Discount on Issuance of Bonds<br>Other (Uses) | -                |    | 2,642,857    |    | 2,371,708    |    | -                   |    | -                   |    | -           |          |          |
| Payment to Bond Refunding Escrow Agent                   | -                |    | (37.393.627) |    | (25.640.128) |    | -                   |    |                     |    | -           |          |          |
| Net Other Sources & Uses                                 | \$<br>539,647    | \$ | (25,770)     | \$ | 226,580      | \$ |                     | \$ |                     | \$ |             |          |          |
|                                                          | ,                |    |              | ·  | ,            |    |                     |    |                     |    |             |          |          |
| Estimated Change in Fund Balance                         | \$<br>772,081    | \$ | 196,875      | \$ | 654,369      | \$ | -                   | \$ | -                   | \$ | -           |          |          |
| Estimated Fund Balance 9/1                               | <br>7,331,153    |    | 8,103,234    |    | 8,300,109    |    | 8,954,478           |    | 8,954,478           |    | -           |          |          |
| Estimated Fund Balance 8/31                              | \$<br>8,103,234  | \$ | 8,300,109    | \$ | 8,954,478    | \$ | 8,954,478           | \$ | 8,954,478           | \$ | -           |          |          |

### General Fund Five Year Summary of Revenues and Expenditures

|            |                                    |               |                |                |                | Beginning      | Beginning         |    |             |         |          |
|------------|------------------------------------|---------------|----------------|----------------|----------------|----------------|-------------------|----|-------------|---------|----------|
|            |                                    | Audited       | Audited        | Audited        | Audited        | Budget         | Budget            |    | Increase    | %       | %        |
|            |                                    | 2012-13       | 2013-14        | 2014-15        | 2015-16        | 2016-17        | 2017-18           | (  | Decrease)   | Change  | Of Total |
|            |                                    |               |                |                |                |                |                   |    |             |         |          |
|            | d Revenues                         |               |                |                |                |                |                   |    |             |         |          |
| LO         | CAL AND INTERMEDIATE               |               |                |                |                |                |                   |    |             |         |          |
| Tax        | Revenues                           | \$145,569,900 | \$ 152,362,340 | \$ 163,296,377 | \$ 173,871,147 | \$ 209,208,340 | \$<br>224,476,713 | \$ | 15,268,373  | 7.30%   | 85.24%   |
| Oth        | er Local                           | 1,690,440     | 1,400,640      | 1,837,801      | 1,763,642      | 1,522,000      | 1,569,000         |    | 47,000      | 3.09%   | 0.60%    |
|            | ATE                                |               |                |                |                |                |                   |    |             |         |          |
|            | Capita and other state revenue     | 44,267,987    | 47,193,293     | 48,475,903     | 44,053,371     | 30,502,541     | 23,167,422        |    | (7,335,119) | -24.05% | 8.80%    |
|            | behalf Retirement Payment          | 8,662,891     | 9,800,913      | 10,079,032     | 9,476,090      | 10,674,989     | 10,085,109        |    | (589,880)   | -5.53%  | 3.83%    |
| Dire       | ect                                | 1,984,463     | 2,354,735      | 3,090,236      | 5,056,617      | 4,050,000      | 4,050,000         |    | -           | 0.00%   | 1.54%    |
| Total Esti | imated Revenue                     | \$202,175,681 | \$ 213,111,921 | \$ 226,779,349 | \$ 234,220,867 | \$ 255,957,870 | \$<br>263,348,244 | \$ | 7,390,374   | 2.89%   | 100.00%  |
| Appropria  | ated Expenditures                  |               |                |                |                |                |                   |    |             |         |          |
|            | ruction                            | \$111,452,170 | \$ 120,562,460 | \$ 124,693,818 | \$ 125,595,185 | \$ 133,858,900 | \$<br>132,362,267 | \$ | (1,496,633) | -1.12%  | 50.26%   |
|            | ructional Resources & Media        | 3,686,115     | 3,624,063      | 3,897,565      | 3,759,510      | 3,847,108      | 3,971,174         |    | 124,066     | 3.22%   | 1.51%    |
|            | riculum & Staff Development        | 3,568,094     | 4,057,807      | 3,780,875      | 4,132,207      | 4,373,528      | 4,548,716         |    | 175,188     | 4.01%   | 1.73%    |
|            | ructional Leadership               | 2,697,660     | 3,068,126      | 3,228,172      | 3,367,186      | 3,924,925      | 4,058,278         |    | 133,353     | 3.40%   | 1.54%    |
|            | nool Leadership                    | 13,118,244    | 13,520,772     | 14,195,757     | 14,631,049     | 15,016,544     | 15,779,155        |    | 762,611     | 5.08%   | 5.99%    |
| 31 Gui     | dance Counseling & Evaluation      | 8,556,951     | 9,313,572      | 9,719,307      | 9,880,225      | 10,616,266     | 10,710,352        |    | 94,086      | 0.89%   | 4.07%    |
| 32 Soc     | cial Work Services                 | 177,134       | 140,089        | 68,002         | 68,949         | 74,126         | 76,740            |    | 2,614       | 3.53%   | 0.03%    |
| 33 Hea     | alth Services                      | 2,404,846     | 2,559,622      | 2,564,320      | 2,755,568      | 2,748,020      | 2,881,960         |    | 133,940     | 4.87%   | 1.09%    |
| 34 Trai    | nsportation                        | 4,283,536     | 4,602,207      | 4,098,670      | 4,779,017      | 5,482,940      | 5,662,440         |    | 179,500     | 3.27%   | 2.15%    |
| 35 Foo     | od Services                        | 10,197        | 126,610        | 81,151         | 56,967         | 146,016        | 143,945           |    | (2,071)     | -1.42%  | 0.05%    |
| 36 Co-     | Curricular/Extra Curricular        | 4,386,071     | 4,470,301      | 4,365,191      | 4,711,733      | 4,886,803      | 4,985,311         |    | 98,508      | 2.02%   | 1.89%    |
| 41 Ger     | neral Administration               | 5,569,995     | 5,576,365      | 5,733,153      | 6,064,037      | 6,452,357      | 6,716,095         |    | 263,738     | 4.09%   | 2.55%    |
| 51 Plar    | nt Maintenance & Operation         | 21,255,422    | 21,219,761     | 21,816,848     | 22,246,358     | 24,466,222     | 24,584,234        |    | 118,012     | 0.48%   | 9.34%    |
| 52 Sec     | curity & Monitoring Services       | 1,422,513     | 1,516,817      | 1,477,867      | 1,625,823      | 1,701,492      | 1,851,161         |    | 149,669     | 8.80%   | 0.70%    |
| 53 Data    | a Processing                       | 5,004,297     | 5,772,319      | 6,668,538      | 6,014,882      | 4,922,613      | 4,955,513         |    | 32,900      | 0.67%   | 1.88%    |
| 61 Con     | mmunity Services                   | 160,268       | 178,075        | 154,868        | 84,325         | 122,536        | 67,144            |    | (55,392)    | -45.20% | 0.03%    |
| 81 Fac     | ilities Acquisition & Construction | 108,359       | 95,654         | 130,890        | 230,015        | 105,269        | 110,340           |    | 5,071       | 4.82%   | 0.04%    |
| 91 Con     | ntracted Instructional Services    | -             | -              | -              |                | 5,789,005      | 9,279,130         |    | 3,490,125   | 60.29%  | 3.52%    |
| 92 Incr    | remental Costs Assoc with Chap 41  | -             | -              | -              |                | -              | -                 |    | -           | 0.00%   | 0.00%    |
| 95 Juv     | enile Justice Alternative Ed Prgms | 28,386        | 8,639          | 31,486         | 39,869         | 200,000        | 200,000           |    | -           | 0.00%   | 0.08%    |
| 97 Tax     | Increment Financing Zone           | 13,807,241    | 15,713,810     | 17,974,812     | 22,623,080     | 26,238,200     | 29,353,114        |    | 3,114,914   | 11.87%  | 11.15%   |
| 99 Oth     | er Intergovernmental Charges       | 886,812       | 889,432        | 899,649        | 932,440        | 985,000        | 1,051,175         |    | 66,175      | 6.72%   | 0.40%    |
| Total App  | propriated Expenditures            | \$202,584,311 | \$ 217,016,501 | \$ 225,580,939 | \$ 233,598,425 | \$ 255,957,870 | \$<br>263,348,244 | \$ | 7,390,374   | 2.89%   | 100.00%  |
| Other Sou  | urces & Uses                       |               |                |                |                |                |                   |    |             |         |          |
| Con        | ntractual Obligation Proceeds      | \$-           | \$-            | \$-            | \$-            | \$-            | \$<br>-           | \$ | -           |         |          |
| Sale       | e of Property                      | -             | -              | -              | -              | -              | -                 |    | -           |         |          |
| Oth        | er Resources                       | -             | -              | -              | -              | -              | -                 |    | -           |         |          |
| Ope        | erating Transfers In/Misc Non-Rev  | -             | -              | -              | -              | -              | -                 |    | -           |         |          |
| Spe        | ecial Item                         | -             | -              | -              | -              | -              | -                 |    |             |         |          |
| Ope        | erating Transfers out & Other Uses | -             | -              | -              | -              | -              | -                 |    | -           |         |          |
| Net Other  | r Sources & Uses                   | \$-           | \$-            | \$ -           | \$ -           | \$-            | \$<br>-           | \$ | -           |         |          |
|            |                                    |               |                |                |                |                |                   |    |             |         |          |
| Estimated  | d Change in Fund Balance           | \$ (408,630)  | \$ (3,904,580) | \$ 1,198,410   | \$ 622,442     | \$-            | \$<br>-           | \$ | -           |         |          |
| Estimated  | d Fund Balance 9/1                 | 82,560,823    | 82,152,193     | 78,247,613     | 79,446,023     | 79,445,072     | 79,445,072        |    | -           |         |          |
| Prior Peri | iod Adjustment                     |               |                |                | (623,393)      |                |                   |    |             |         |          |
| Estimate   | d Fund Balance 8/31                | \$ 82,152,193 | \$ 78,247,613  | \$ 79,446,023  | \$ 79,445,072  | \$ 79,445,072  | \$<br>79,445,072  | \$ | -           |         |          |