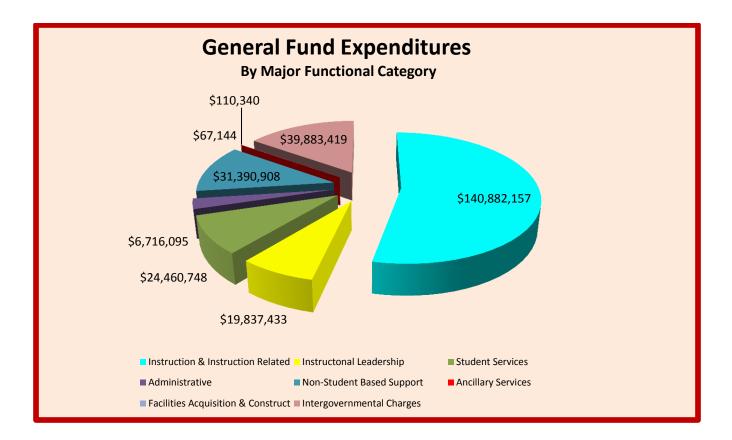

### General Fund Five Year Summary of Revenues and Expenditures

|            |                                    |               |                |                |                | Beginning      | Beginning         |    |             |         |          |
|------------|------------------------------------|---------------|----------------|----------------|----------------|----------------|-------------------|----|-------------|---------|----------|
|            |                                    | Audited       | Audited        | Audited        | Audited        | Budget         | Budget            |    | Increase    | %       | %        |
|            |                                    | 2012-13       | 2013-14        | 2014-15        | 2015-16        | 2016-17        | 2017-18           | (  | Decrease)   | Change  | Of Total |
|            |                                    |               |                |                |                |                |                   |    |             |         |          |
|            | d Revenues                         |               |                |                |                |                |                   |    |             |         |          |
| LO         | CAL AND INTERMEDIATE               |               |                |                |                |                |                   |    |             |         |          |
| Tax        | Revenues                           | \$145,569,900 | \$ 152,362,340 | \$ 163,296,377 | \$ 173,871,147 | \$ 209,208,340 | \$<br>224,476,713 | \$ | 15,268,373  | 7.30%   | 85.24%   |
| Oth        | er Local                           | 1,690,440     | 1,400,640      | 1,837,801      | 1,763,642      | 1,522,000      | 1,569,000         |    | 47,000      | 3.09%   | 0.60%    |
|            | ATE                                |               |                |                |                |                |                   |    |             |         |          |
|            | Capita and other state revenue     | 44,267,987    | 47,193,293     | 48,475,903     | 44,053,371     | 30,502,541     | 23,167,422        |    | (7,335,119) | -24.05% | 8.80%    |
|            | behalf Retirement Payment          | 8,662,891     | 9,800,913      | 10,079,032     | 9,476,090      | 10,674,989     | 10,085,109        |    | (589,880)   | -5.53%  | 3.83%    |
| Dire       | ect                                | 1,984,463     | 2,354,735      | 3,090,236      | 5,056,617      | 4,050,000      | 4,050,000         |    | -           | 0.00%   | 1.54%    |
| Total Esti | imated Revenue                     | \$202,175,681 | \$ 213,111,921 | \$ 226,779,349 | \$ 234,220,867 | \$ 255,957,870 | \$<br>263,348,244 | \$ | 7,390,374   | 2.89%   | 100.00%  |
| Appropria  | ated Expenditures                  |               |                |                |                |                |                   |    |             |         |          |
|            | ruction                            | \$111,452,170 | \$ 120,562,460 | \$ 124,693,818 | \$ 125,595,185 | \$ 133,858,900 | \$<br>132,362,267 | \$ | (1,496,633) | -1.12%  | 50.26%   |
|            | ructional Resources & Media        | 3,686,115     | 3,624,063      | 3,897,565      | 3,759,510      | 3,847,108      | 3,971,174         |    | 124,066     | 3.22%   | 1.51%    |
|            | riculum & Staff Development        | 3,568,094     | 4,057,807      | 3,780,875      | 4,132,207      | 4,373,528      | 4,548,716         |    | 175,188     | 4.01%   | 1.73%    |
|            | ructional Leadership               | 2,697,660     | 3,068,126      | 3,228,172      | 3,367,186      | 3,924,925      | 4,058,278         |    | 133,353     | 3.40%   | 1.54%    |
|            | nool Leadership                    | 13,118,244    | 13,520,772     | 14,195,757     | 14,631,049     | 15,016,544     | 15,779,155        |    | 762,611     | 5.08%   | 5.99%    |
| 31 Gui     | dance Counseling & Evaluation      | 8,556,951     | 9,313,572      | 9,719,307      | 9,880,225      | 10,616,266     | 10,710,352        |    | 94,086      | 0.89%   | 4.07%    |
| 32 Soc     | cial Work Services                 | 177,134       | 140,089        | 68,002         | 68,949         | 74,126         | 76,740            |    | 2,614       | 3.53%   | 0.03%    |
| 33 Hea     | alth Services                      | 2,404,846     | 2,559,622      | 2,564,320      | 2,755,568      | 2,748,020      | 2,881,960         |    | 133,940     | 4.87%   | 1.09%    |
| 34 Trai    | nsportation                        | 4,283,536     | 4,602,207      | 4,098,670      | 4,779,017      | 5,482,940      | 5,662,440         |    | 179,500     | 3.27%   | 2.15%    |
| 35 Foo     | od Services                        | 10,197        | 126,610        | 81,151         | 56,967         | 146,016        | 143,945           |    | (2,071)     | -1.42%  | 0.05%    |
| 36 Co-     | Curricular/Extra Curricular        | 4,386,071     | 4,470,301      | 4,365,191      | 4,711,733      | 4,886,803      | 4,985,311         |    | 98,508      | 2.02%   | 1.89%    |
| 41 Ger     | neral Administration               | 5,569,995     | 5,576,365      | 5,733,153      | 6,064,037      | 6,452,357      | 6,716,095         |    | 263,738     | 4.09%   | 2.55%    |
| 51 Plar    | nt Maintenance & Operation         | 21,255,422    | 21,219,761     | 21,816,848     | 22,246,358     | 24,466,222     | 24,584,234        |    | 118,012     | 0.48%   | 9.34%    |
| 52 Sec     | curity & Monitoring Services       | 1,422,513     | 1,516,817      | 1,477,867      | 1,625,823      | 1,701,492      | 1,851,161         |    | 149,669     | 8.80%   | 0.70%    |
| 53 Data    | a Processing                       | 5,004,297     | 5,772,319      | 6,668,538      | 6,014,882      | 4,922,613      | 4,955,513         |    | 32,900      | 0.67%   | 1.88%    |
| 61 Con     | mmunity Services                   | 160,268       | 178,075        | 154,868        | 84,325         | 122,536        | 67,144            |    | (55,392)    | -45.20% | 0.03%    |
| 81 Fac     | ilities Acquisition & Construction | 108,359       | 95,654         | 130,890        | 230,015        | 105,269        | 110,340           |    | 5,071       | 4.82%   | 0.04%    |
| 91 Con     | ntracted Instructional Services    | -             | -              | -              |                | 5,789,005      | 9,279,130         |    | 3,490,125   | 60.29%  | 3.52%    |
| 92 Incr    | remental Costs Assoc with Chap 41  | -             | -              | -              |                | -              | -                 |    | -           | 0.00%   | 0.00%    |
| 95 Juv     | enile Justice Alternative Ed Prgms | 28,386        | 8,639          | 31,486         | 39,869         | 200,000        | 200,000           |    | -           | 0.00%   | 0.08%    |
| 97 Tax     | Increment Financing Zone           | 13,807,241    | 15,713,810     | 17,974,812     | 22,623,080     | 26,238,200     | 29,353,114        |    | 3,114,914   | 11.87%  | 11.15%   |
| 99 Oth     | er Intergovernmental Charges       | 886,812       | 889,432        | 899,649        | 932,440        | 985,000        | 1,051,175         |    | 66,175      | 6.72%   | 0.40%    |
| Total App  | propriated Expenditures            | \$202,584,311 | \$ 217,016,501 | \$ 225,580,939 | \$ 233,598,425 | \$ 255,957,870 | \$<br>263,348,244 | \$ | 7,390,374   | 2.89%   | 100.00%  |
| Other Sou  | urces & Uses                       |               |                |                |                |                |                   |    |             |         |          |
| Con        | ntractual Obligation Proceeds      | \$-           | \$-            | \$-            | \$-            | \$-            | \$<br>-           | \$ | -           |         |          |
| Sale       | e of Property                      | -             | -              | -              | -              | -              | -                 |    | -           |         |          |
| Oth        | er Resources                       | -             | -              | -              | -              | -              | -                 |    | -           |         |          |
| Ope        | erating Transfers In/Misc Non-Rev  | -             | -              | -              | -              | -              | -                 |    | -           |         |          |
| Spe        | ecial Item                         | -             | -              | -              | -              | -              | -                 |    |             |         |          |
| Ope        | erating Transfers out & Other Uses | -             | -              | -              | -              | -              | -                 |    | -           |         |          |
| Net Other  | r Sources & Uses                   | \$-           | \$-            | \$ -           | \$ -           | \$-            | \$<br>-           | \$ | -           |         |          |
|            |                                    |               |                |                |                |                |                   |    |             |         |          |
| Estimated  | d Change in Fund Balance           | \$ (408,630)  | \$ (3,904,580) | \$ 1,198,410   | \$ 622,442     | \$-            | \$<br>-           | \$ | -           |         |          |
| Estimated  | d Fund Balance 9/1                 | 82,560,823    | 82,152,193     | 78,247,613     | 79,446,023     | 79,445,072     | 79,445,072        |    | -           |         |          |
| Prior Peri | iod Adjustment                     |               |                |                | (623,393)      |                |                   |    |             |         |          |
| Estimate   | d Fund Balance 8/31                | \$ 82,152,193 | \$ 78,247,613  | \$ 79,446,023  | \$ 79,445,072  | \$ 79,445,072  | \$<br>79,445,072  | \$ | -           |         |          |