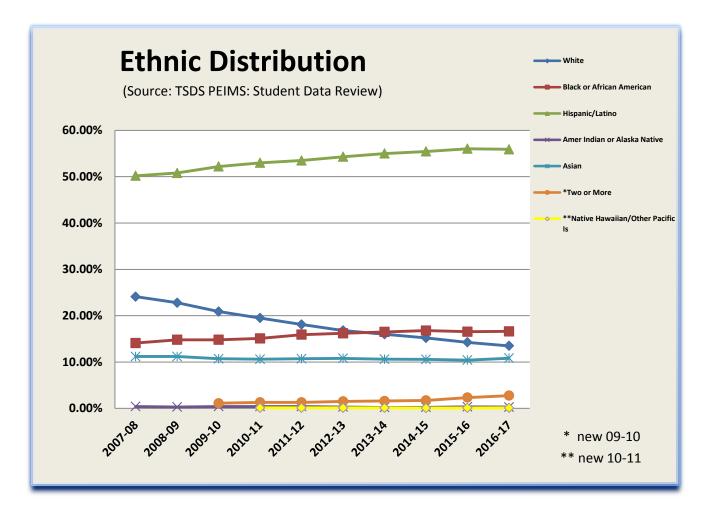

| 16.0    | 1.0%    |  |  |  |

| Teachers by              |       |         |  |  |  |
|--------------------------|-------|---------|--|--|--|
| Years of Experience      |       |         |  |  |  |
|                          | FTE's | Percent |  |  |  |
| Beginning Teachers       | 122.3 | 7.3%    |  |  |  |
| 1-5 Years Experience     | 558.4 | 33.4%   |  |  |  |
| 6-10 Years Experience    | 330.4 | 19.7%   |  |  |  |
| 11-20 Years Experience   | 472.3 | 28.2%   |  |  |  |
| Over 20 years Experience | 190.8 | 11.4%   |  |  |  |

| Student/Teacher Ratio          | 15.1 |
|--------------------------------|------|
| Average Experience of Teachers | 9.8  |
| Average Experience of Teachers |      |
| with District                  | 6.9  |

\_

### STAFF DATA













### TAX VALUES & TAX RATES

# 2017 Summary of Appraisal Rolls

|                                            | Totals of Dal     | las & Denton     | Totals Combined   |  |  |
|--------------------------------------------|-------------------|------------------|-------------------|--|--|
|                                            | Dallas            |                  | Totals combined   |  |  |
| # of Doroolo                               |                   | Denton           | 47.040            |  |  |
| # of Parcels                               | 33,278            | 13,770           | 47,048            |  |  |
| Personal Property                          | \$ 3,613,750,090  | \$ 205,287,716   | \$ 3,819,037,806  |  |  |
| Land                                       | 3,696,765,01