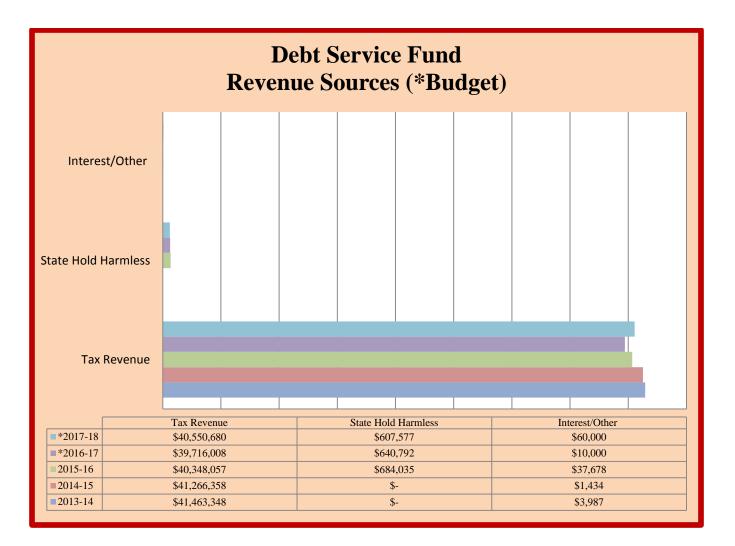

### Carrollton-Farmers Branch ISD Debt Service Fund Five Year Summary of Revenues and Expenditures

|                                                          | Audited          |    | Audited      |    | Audited      | I  | Beginning<br>Budget | I  | Beginning<br>Budget |    | Increase    | %        | %        |
|----------------------------------------------------------|------------------|----|--------------|----|--------------|----|---------------------|----|---------------------|----|-------------|----------|----------|
|                                                          | 2013-14          |    | 2014-15      |    | 2015-16      |    | 2016-17             |    | 2017-18             | (  | Decrease)   | Change   | Of Total |
| Revenues                                                 |                  |    |              |    |              |    |                     |    |                     |    |             |          |          |
| Local & Intermediate                                     |                  |    |              |    |              |    |                     |    |                     |    |             |          |          |
| Tax Revenues                                             | \$<br>41,463,348 | \$ | 41,266,358   | \$ | 40,348,057   | \$ | 39,716,008          | \$ | 40,550,680          | \$ | 834,672     | 2.02%    | 98.38%   |
| State Hold Harmless                                      | -                | •  | -            | ·  | 684,035      | •  | 640,792             | •  | 607,577             | ·  | (33,215)    | 0.00%    | 1.47%    |
| Interest/Other Income                                    | 3,987            |    | 1,434        |    | 37,678       |    | 10,000              |    | 60,000              |    | 50,000      | 3486.75% | 0.15%    |
| Total Revenue                                            | \$<br>41,467,335 | \$ | 41,267,792   | \$ | 41,069,770   | \$ | 40,366,800          | \$ | 41,218,257          | \$ | 851,457     | 2.06%    | 100.00%  |
| Expenditures                                             |                  |    |              |    |              |    |                     |    |                     |    |             |          |          |
| 71 Debt Services                                         |                  |    |              |    |              |    |                     |    |                     |    |             |          |          |
| Principal                                                | \$<br>26,755,000 | \$ | 28,295,000   | \$ | 29,525,000   | \$ | 30,310,000          | \$ | 32,800,000          | \$ | 2,490,000   | 8.80%    | 79.58%   |
| Interest                                                 | 14,472,101       |    | 12,446,881   |    | 10,887,351   |    | 10,046,800          |    | 8,403,257           |    | (1,643,543) | -13.20%  | 20.39%   |
| Issuance Costs & Fees                                    | 7,800            |    | 303,266      |    | 229,630      |    | 10,000              |    | 15,000              |    | 5,000       | 1.65%    | 0.04%    |
| Total Expenditures                                       | \$<br>41,234,901 | \$ | 41,045,147   | \$ | 40,641,981   | \$ | 40,366,800          | \$ | 41,218,257          | \$ | 851,457     | 2.07%    | 100.00%  |
| Other Sources & Uses                                     |                  |    |              |    |              |    |                     |    |                     |    |             |          |          |
| Sale of Bonds                                            | \$<br>-          | \$ | 34,725,000   | \$ | 23,495,000   | \$ | -                   | \$ | -                   | \$ | -           |          |          |
| Operating Transfers In/Misc Non-Rev                      | 539,647          |    | -            |    | -            |    | -                   |    | -                   |    | -           |          |          |
| Premium or Discount on Issuance of Bonds<br>Other (Uses) | -                |    | 2,642,857    |    | 2,371,708    |    | -                   |    | -                   |    | -           |          |          |
| Payment to Bond Refunding Escrow Agent                   | -                |    | (37.393.627) |    | (25.640.128) |    | -                   |    |                     |    | -           |          |          |
| Net Other Sources & Uses                                 | \$<br>539,647    | \$ | (25,770)     | \$ | 226,580      | \$ |                     | \$ |                     | \$ |             |          |          |
|                                                          | ,                |    |              | ·  | ,            |    |                     |    |                     |    |             |          |          |
| Estimated Change in Fund Balance                         | \$<br>772,081    | \$ | 196,875      | \$ | 654,369      | \$ | -                   | \$ | -                   | \$ | -           |          |          |
| Estimated Fund Balance 9/1                               | <br>7,331,153    |    | 8,103,234    |    | 8,300,109    |    | 8,954,478           |    | 8,954,478           |    | -           |          |          |
| Estimated Fund Balance 8/31                              | \$<br>8,103,234  | \$ | 8,300,109    | \$ | 8,954,478    | \$ | 8,954,478           | \$ | 8,954,478           | \$ | -           |          |          |