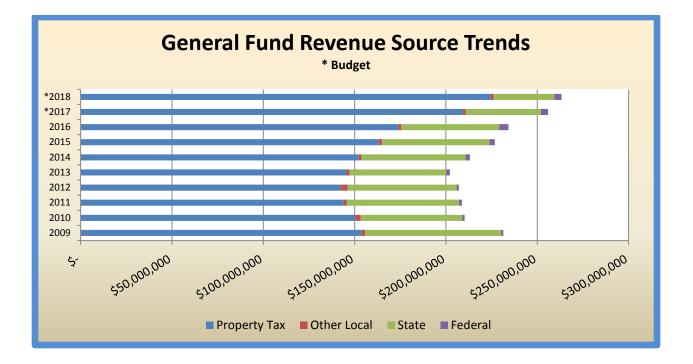

### General Fund Five Year Summary of Revenues and Expenditures

|            |                                    |               |                |                |                | Beginning      | Beginning         |    |             |         |          |
|------------|------------------------------------|---------------|----------------|----------------|----------------|----------------|-------------------|----|-------------|---------|----------|
|            |                                    | Audited       | Audited        | Audited        | Audited        | Budget         | Budget            |    | Increase    | %       | %        |
|            |                                    | 2012-13       | 2013-14        | 2014-15        | 2015-16        | 2016-17        | 2017-18           | (  | Decrease)   | Change  | Of Total |
|            |                                    |               |                |                |                |                |                   |    |             |         |          |
|            | d Revenues                         |               |                |                |                |                |                   |    |             |         |          |
| LO         | CAL AND INTERMEDIATE               |               |                |                |                |                |                   |    |             |         |          |
| Tax        | Revenues                           | \$145,569,900 | \$ 152,362,340 | \$ 163,296,377 | \$ 173,871,147 | \$ 209,208,340 | \$<br>224,476,713 | \$ | 15,268,373  | 7.30%   | 85.24%   |
| Oth        | er Local                           | 1,690,440     | 1,400,640      | 1,837,801      | 1,763,642      | 1,522,000      | 1,569,000         |    | 47,000      | 3.09%   | 0.60%    |
|            | ATE                                |               |                |                |                |                |                   |    |             |         |          |
|            | Capita and other state revenue     | 44,267,987    | 47,193,293     | 48,475,903     | 44,053,371     | 30,502,541     | 23,167,422        |    | (7,335,119) | -24.05% | 8.80%    |
|            | behalf Retirement Payment          | 8,662,891     | 9,800,913      | 10,079,032     | 9,476,090      | 10,674,989     | 10,085,109        |    | (589,880)   | -5.53%  | 3.83%    |
| Dire       | ect                                | 1,984,463     | 2,354,735      | 3,090,236      | 5,056,617      | 4,050,000      | 4,050,000         |    | -           | 0.00%   | 1.54%    |
| Total Esti | imated Revenue                     | \$202,175,681 | \$ 213,111,921 | \$ 226,779,349 | \$ 234,220,867 | \$ 255,957,870 | \$<br>263,348,244 | \$ | 7,390,374   | 2.89%   | 100.00%  |
| Appropria  | ated Expenditures                  |               |                |                |                |                |                   |    |             |         |          |
|            | ruction                            | \$111,452,170 | \$ 120,562,460 | \$ 124,693,818 | \$ 125,595,185 | \$ 133,858,900 | \$<br>132,362,267 | \$ | (1,496,633) | -1.12%  | 50.26%   |
|            | ructional Resources & Media        | 3,686,115     | 3,624,063      | 3,897,565      | 3,759,510      | 3,847,108      | 3,971,174         |    | 124,066     | 3.22%   | 1.51%    |
|            | riculum & Staff Development        | 3,568,094     | 4,057,807      | 3,780,875      | 4,132,207      | 4,373,528      | 4,548,716         |    | 175,188     | 4.01%   | 1.73%    |
|            | ructional Leadership               | 2,697,660     | 3,068,126      | 3,228,172      | 3,367,186      | 3,924,925      | 4,058,278         |    | 133,353     | 3.40%   | 1.54%    |
|            | nool Leadership                    | 13,118,244    | 13,520,772     | 14,195,757     | 14,631,049     | 15,016,544     | 15,779,155        |    | 762,611     | 5.08%   | 5.99%    |
| 31 Gui     | dance Counseling & Evaluation      | 8,556,951     | 9,313,572      | 9,719,307      | 9,880,225      | 10,616,266     | 10,710,352        |    | 94,086      | 0.89%   | 4.07%    |
| 32 Soc     | cial Work Services                 | 177,134       | 140,089        | 68,002         | 68,949         | 74,126         | 76,740            |    | 2,614       | 3.53%   | 0.03%    |
| 33 Hea     | alth Services                      | 2,404,846     | 2,559,622      | 2,564,320      | 2,755,568      | 2,748,020      | 2,881,960         |    | 133,940     | 4.87%   | 1.09%    |
| 34 Trai    | nsportation                        | 4,283,536     | 4,602,207      | 4,098,670      | 4,779,017      | 5,482,940      | 5,662,440         |    | 179,500     | 3.27%   | 2.15%    |
| 35 Foo     | od Services                        | 10,197        | 126,610        | 81,151         | 56,967         | 146,016        | 143,945           |    | (2,071)     | -1.42%  | 0.05%    |
| 36 Co-     | Curricular/Extra Curricular        | 4,386,071     | 4,470,301      | 4,365,191      | 4,711,733      | 4,886,803      | 4,985,311         |    | 98,508      | 2.02%   | 1.89%    |
| 41 Ger     | neral Administration               | 5,569,995     | 5,576,365      | 5,733,153      | 6,064,037      | 6,452,357      | 6,716,095         |    | 263,738     | 4.09%   | 2.55%    |
| 51 Plar    | nt Maintenance & Operation         | 21,255,422    | 21,219,761     | 21,816,848     | 22,246,358     | 24,466,222     | 24,584,234        |    | 118,012     | 0.48%   | 9.34%    |
| 52 Sec     | curity & Monitoring Services       | 1,422,513     | 1,516,817      | 1,477,867      | 1,625,823      | 1,701,492      | 1,851,161         |    | 149,669     | 8.80%   | 0.70%    |
| 53 Data    | a Processing                       | 5,004,297     | 5,772,319      | 6,668,538      | 6,014,882      | 4,922,613      | 4,955,513         |    | 32,900      | 0.67%   | 1.88%    |
| 61 Con     | mmunity Services                   | 160,268       | 178,075        | 154,868        | 84,325         | 122,536        | 67,144            |    | (55,392)    | -45.20% | 0.03%    |
| 81 Fac     | ilities Acquisition & Construction | 108,359       | 95,654         | 130,890        | 230,015        | 105,269        | 110,340           |    | 5,071       | 4.82%   | 0.04%    |
| 91 Con     | ntracted Instructional Services    | -             | -              | -              |                | 5,789,005      | 9,279,130         |    | 3,490,125   | 60.29%  | 3.52%    |
| 92 Incr    | remental Costs Assoc with Chap 41  | -             | -              | -              |                | -              | -                 |    | -           | 0.00%   | 0.00%    |
| 95 Juv     | enile Justice Alternative Ed Prgms | 28,386        | 8,639          | 31,486         | 39,869         | 200,000        | 200,000           |    | -           | 0.00%   | 0.08%    |
| 97 Tax     | Increment Financing Zone           | 13,807,241    | 15,713,810     | 17,974,812     | 22,623,080     | 26,238,200     | 29,353,114        |    | 3,114,914   | 11.87%  | 11.15%   |
| 99 Oth     | er Intergovernmental Charges       | 886,812       | 889,432        | 899,649        | 932,440        | 985,000        | 1,051,175         |    | 66,175      | 6.72%   | 0.40%    |
| Total App  | propriated Expenditures            | \$202,584,311 | \$ 217,016,501 | \$ 225,580,939 | \$ 233,598,425 | \$ 255,957,870 | \$<br>263,348,244 | \$ | 7,390,374   | 2.89%   | 100.00%  |
| Other Sou  | urces & Uses                       |               |                |                |                |                |                   |    |             |         |          |
| Con        | ntractual Obligation Proceeds      | \$-           | \$-            | \$-            | \$-            | \$-            | \$<br>-           | \$ | -           |         |          |
| Sale       | e of Property                      | -             | -              | -              | -              | -              | -                 |    | -           |         |          |
| Oth        | er Resources                       | -             | -              | -              | -              | -              | -                 |    | -           |         |          |
| Ope        | erating Transfers In/Misc Non-Rev  | -             | -              | -              | -              | -              | -                 |    | -           |         |          |
| Spe        | ecial Item                         | -             | -              | -              | -              | -              | -                 |    |             |         |          |
| Ope        | erating Transfers out & Other Uses | -             | -              | -              | -              | -              | -                 |    | -           |         |          |
| Net Other  | r Sources & Uses                   | \$-           | \$-            | \$ -           | \$ -           | \$-            | \$<br>-           | \$ | -           |         |          |
|            |                                    |               |                |                |                |                |                   |    |             |         |          |
| Estimated  | d Change in Fund Balance           | \$ (408,630)  | \$ (3,904,580) | \$ 1,198,410   | \$ 622,442     | \$-            | \$<br>-           | \$ | -           |         |          |
| Estimated  | d Fund Balance 9/1                 | 82,560,823    | 82,152,193     | 78,247,613     | 79,446,023     | 79,445,072     | 79,445,072        |    | -           |         |          |
| Prior Peri | iod Adjustment                     |               |                |                | (623,393)      |                |                   |    |             |         |          |
| Estimate   | d Fund Balance 8/31                | \$ 82,152,193 | \$ 78,247,613  | \$ 79,446,023  | \$ 79,445,072  | \$ 79,445,072  | \$<br>79,445,072  | \$ | -           |         |          |

Note: Revenue above does not reflect the reduction required for wealth equalization (Chapter 41 payments). Revenue less the Chapter 41 payment might be a better indicator of resources the district has for operations. See page 4 of this document for a graph of Chapter 41 payments. No Chapter 41 payments were made from 2009-10 to 2015-16.

For 2008-09, the graph reflects a State funding refund (from prior years) of \$6.9 million.

| General Fund Expenditure<br>By Major Object(Budget) |               |                    |                      |                 |                |  |  |  |  |  |  |
|-----------------------------------------------------|---------------|--------------------|----------------------|-----------------|----------------|--|--|--|--|--|--|
| Capital Outlay                                      |               |                    |                      |                 |                |  |  |  |  |  |  |
| Other Operating                                     |               |                    |                      |                 |                |  |  |  |  |  |  |
| -<br>Supplies & Materials                           |               |                    |                      |                 |                |  |  |  |  |  |  |
| -<br>Purchased Services                             |               |                    |                      |                 |                |  |  |  |  |  |  |
| Payroll                                             |               |                    |                      |                 | _              |  |  |  |  |  |  |
| \$                                                  | - \$5         | 0,000,000          | \$100,000,000        | \$150,000,000   | \$200,000,000  |  |  |  |  |  |  |
|                                                     | Payroll       | Purchased Services | Supplies & Materials | Other Operating | Capital Outlay |  |  |  |  |  |  |
| Beginning Budget 2017-18                            | \$189,653,036 | 32,056,852         | 8,553,222            | 32,663,634      | 421,500        |  |  |  |  |  |  |
| Beginning Budget 2016-17                            | \$186,383,122 | 28,453,953         | 11,201,322           | 29,494,973      | 424,500        |  |  |  |  |  |  |
| Beginning Budget 2015-16                            | \$177,647,394 | 22,448,792         | 11,324,254           | 26,148,216      | 415,500        |  |  |  |  |  |  |
| Beginning Budget 2014-15                            | \$171,835,892 | 22,071,027         | 15,586,352           | 21,696,506      | 454,633        |  |  |  |  |  |  |
| Beginning Budget 2013-14                            | \$167,344,973 | 21,309,576         | 9,375,902            | 18,935,131      | 430,500        |  |  |  |  |  |  |