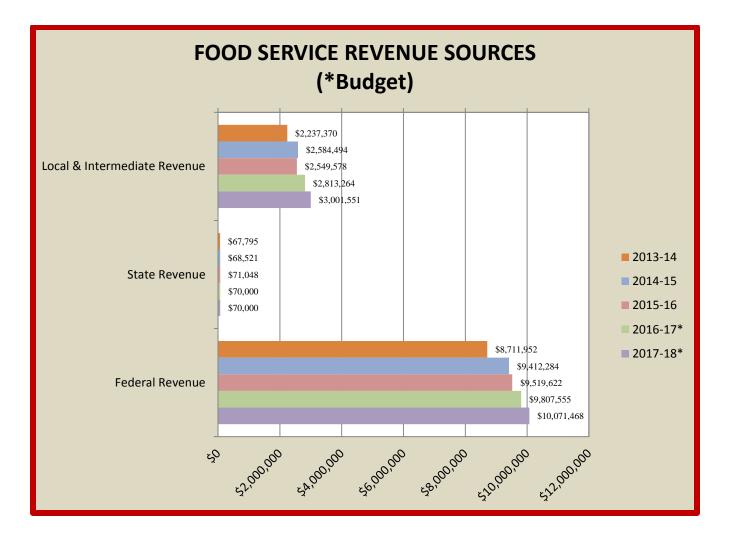

### Carrollton-Farmers Branch ISD Food Service Fund Five Year Summary of Revenues and Expenditures

|                                     | Audited      | Audited      | Audited      | Beginning<br>Budget | Beginning<br>Budget | Increase   | %      | %        |
|-------------------------------------|--------------|--------------|--------------|---------------------|---------------------|------------|--------|----------|
|                                     | 2013-14      | 2014-15      | 2015-16      | 2016-17             | 2017-18             | (Decrease) | Change | Of Total |
|                                     |              |              |              |                     |                     |            |        |          |
| Revenues                            |              |              |              |                     |                     |            |        |          |
| Local & Intermediate Revenue        | \$ 2,237,370 | \$ 2,584,494 | \$ 2,549,578 | \$ 2,813,264        | \$ 3,001,551        | \$ 188,287 | 6.69%  | 22.84%   |
| State Revenue                       | 67,795       | 68,521       | 71,048       | 70,000              | 70,000              | -          | 0.00%  | 0.53%    |
| Federal Revenue                     | 8,711,952    | 9,412,284    | 9,519,622    | 9,807,555           | 10,071,468          | 263,913    | 2.69%  | 76.63%   |
| Total Revenue                       | \$11,017,117 | \$12,065,299 | \$12,140,248 | \$ 12,690,819       | \$13,143,019        | \$ 452,200 | 3.56%  | 100.00%  |
|                                     |              |              |              |                     |                     |            |        |          |
| Expenditures                        |              |              |              |                     |                     |            |        |          |
| 35 Food Service                     | \$10,582,953 | \$10,817,100 | \$11,295,632 | \$ 12,690,819       | \$13,143,019        | \$ 452,200 | 3.56%  | 100.00%  |
| 81 Capital Outlay                   | -            | -            |              | -                   | -                   | -          | 0%     | 0.00%    |
| Total Expenditures                  | \$10,582,953 | \$10,817,100 | \$11,295,632 | \$12,690,819        | \$13,143,019        | \$ 452,200 | 3.56%  | 100.00%  |
| Other Sources & Uses                |              |              |              |                     |                     |            |        |          |
| Operating Transfers In/Misc Non-Rev | \$-          | \$-          | \$-          | \$-                 | \$-                 | \$-        |        |          |
| Net Other Sources & Uses            | <u> </u>     |              | \$ -         | •                   | \$ -                |            |        |          |
|                                     | Ψ            | Ψ            | Ψ            | Ψ                   | Ψ                   | ψ          |        |          |
|                                     |              |              |              |                     |                     |            |        |          |
| Estimated Change in Fund Balance    | \$ 434,164   | \$ 1,248,199 | \$ 844,616   | \$-                 | \$ -                | \$-        |        |          |
| Estimated Fund Balance 9/1          | 171,557      | 605,721      | 1,853,920    | 2,698,536           | 2,698,536           | -          |        |          |
|                                     |              | *            |              |                     |                     |            |        |          |
| Estimated Fund Balance 8/31         | \$ 605,721   | \$ 1,853,920 | \$ 2,698,536 | \$ 2,698,536        | \$ 2,698,536        | \$-        |        |          |